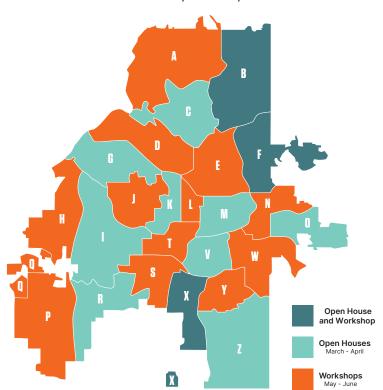

# PHASE 2

MAR. - APR. 2024

Round 1 Open Houses for Land Use and Neighborhoods Planning Elements

MAY - JUN. 2024

Round 2 Community Workshops for Land Use and Neighborhoods Planning Elements

JUL. - NOV. 2024

#### Wednesday, May 22, 2024 | 6:30PM - 8:30PM

M. Agnes Jones Elementary School (NPU-T) 1040 Fair St SW, Atlanta, GA 30314

#### Thursday, May 23, 2024 | 6:30PM - 8:30PM

Deerwood Academy (NPU-P) 3070 Fairburn Rd SW, Atlanta, GA 30331

#### Wednesday, May 29, 2024 | 6:30PM - 8:30PM

Virginia Highland Elementary School (NPU-F) 774 Virginia Ave NE, Atlanta, GA 30306

#### Thursday, May 30, 2024 6:30PM - 8:30PM

Sutton Middle School Sixth Grade Campus (NPU-A) 4360 Powers Ferry Rd NW, Atlanta, GA 30327

#### Saturday, June 1, 2024 | 10AM - NOON

Southwest Arts Center, City of South Fulton (NPU-Q) 915 New Hope Rd SW, Atlanta, GA 30331

#### Monday, June 3, 2024 | 6:30PM - 8:30PM

Frank Lebby Stanton Elementary School (NPU-L) 220 Northside Dr NW, Atlanta, GA 30314

#### Tuesday, June 4, 2024 6:30PM - 8:30PM

Carver High School (NPU-Y)
55 McDonough Blvd SE, Atlanta, GA 30315

## Wednesday, June 5, 2024 | 6:30PM - 8:30PM

Frederick Douglass High School (NPU-J)
225 Hamilton E Holmes Dr NW, Atlanta, GA 30318

The main objective of the Community Workshops is to continue building consensus on the maps and policy statements for Plan A.

# Thursday, June 6, 2024 | 6:30PM – 8:30PM

Finch Elementary School (NPU-S)
1114 Avon Ave SW, Atlanta, GA 30310

### Monday, June 10, 2024 | 6:30PM - 8:30PM

Harper-Archer Elementary School (NPU-H) 3399 Collier Dr NW, Atlanta, GA 30331

### Tuesday, June 11, 2024 | 6:30PM - 8:30PM

Agape Center (NPU-D)
2210 Marietta Blvd NW, Atlanta, GA 30318

#### Wednesday, June 12, 2024 6:30PM - 8:30PM

The Trolley Barn (NPU-N)
963 Edgewood Ave NE, Atlanta, GA 30307

#### Thursday, June 13, 2024 6:30PM - 8:30PM

999 Peachtree (NPU-E) 999 Peachtree St NE, Atlanta, GA 30309

#### Saturday, June 15, 2024 | 10AM - NOON

Goodwill Career Center (NPU-X)
2160 Metropolitan Pkwy SW, Atlanta, GA 30315

#### \_\_\_ Monday, June 17, 2024 | 6:30PM - 8:30PM

Maynard Jackson High School (NPU-W) 801 Glenwood Ave SE, Atlanta, GA 30316

## Tuesday, June 18, 2024 | 6:30PM - 8:30PM

Atlanta International School (NPU-B)
2890 N Fulton Dr NE, Atlanta, GA 30305